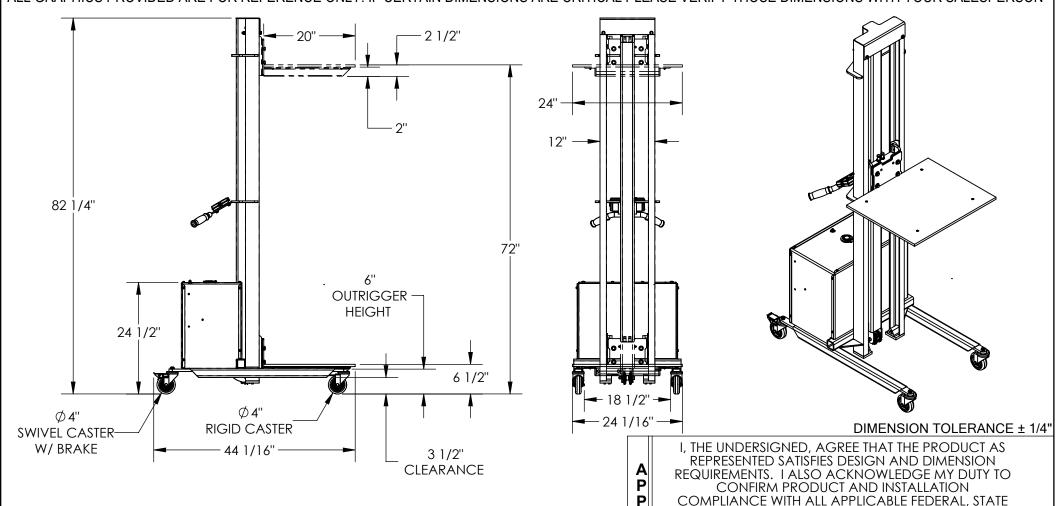

## POWERED QUICK LIFT - PEL-400S-72-D3

APPROX WEIGHT: 371.72 lbs.

\*\*\* ANY ADDITIONS, DELETIONS, OR OMISSIONS MUST BE CORRECTED ON THIS DRAWING AS THIS DRAWING WILL BE CONSIDERED ALL INCLUSIVE \*\*\* ALL GRAPHICS PROVIDED ARE FOR REFERENCE ONLY. IF CERTAIN DIMENSIONS ARE CRITICAL PLEASE VERIFY THOSE DIMENSIONS WITH YOUR SALESPERSON

## STANDARD FEATURES

MODEL NUMBER: PEL-400S-72-D3

STEEL CONSTRUCTION

CAPACITY: 400 LBS

PLATFORM WIDTH: 24" PLATFORM LENGTH: 20" **OVERALL HEIGHT: 82 1/4" OVERALL LENGTH: 45"** 

LOWERED PLATFORM HEIGHT: 6 1/2" **RAISED PLATFORM HEIGHT: 72"** 

24V DC POWER

Ø 4" POLY ON POLY STEM CASTERS - 2 SWIVEL W/ BRAKES & 2 RIGID

TOUGH BAKED IN POWDER COATED BLUE FINISH